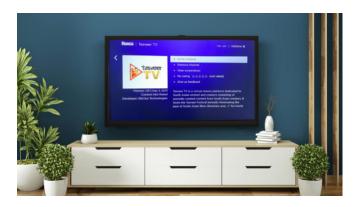

## To watch on The Tasveer TV app on Roku

**1.** First, install the Tasveer TV channel on your Roku player – search for "Tasveer TV" on the Roku channel store, or use this <u>link</u>.

2. Once you have installed the channel, on the home page you will see the Pass holders login.