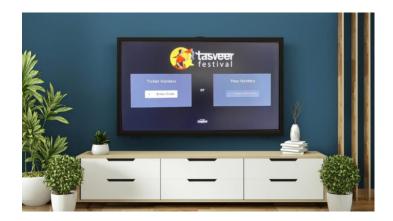

3. Login as a Pass Holder.

**Email address:** The same email address you used to purchase the *Tasveer Festival All* Access Pass on our ticketing platform <u>here</u>.

**Password:** The password used when you created an account on our Ticketing platform, ticketing platform <u>here</u>.