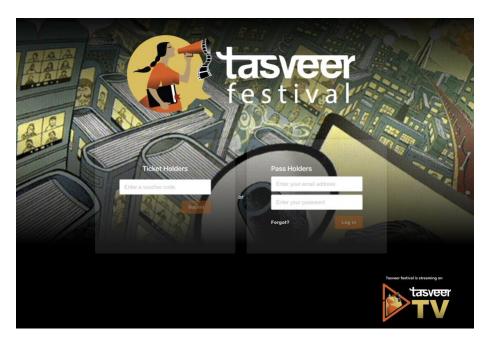

## To view online at watch.tasveer.tv

1. Go to <u>https://watch.tasveer.tv/</u>

2. Login as a Pass Holder.

**Email address:** The same email address you used to purchase the *Tasveer Festival All Access Pass* on our ticketing platform <u>here</u>.

**Password:** The password used when you created an account on our Ticketing platform, ticketing platform <u>here</u>.

If you have not yet created an account - <u>Register here</u>

3. Once you have successfully logged in, enjoy all the films, Shorts programs and Live Q and A sessions and Panels on our streaming platform.